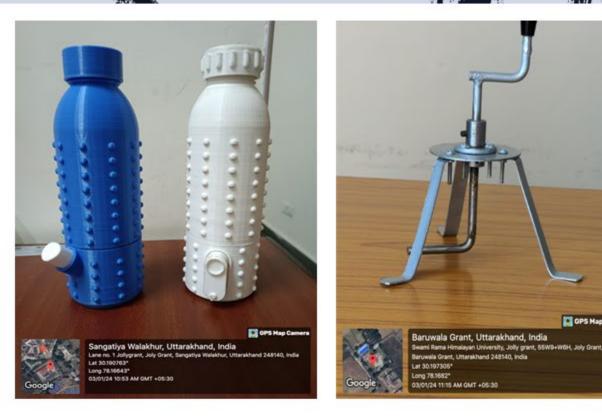

### **Products from Himfla Pvt. Ltd**

**Innovations done by** the faculty members of the Swami Rama **Himalayan University** 

**A Multi-Functional Bottle** by Mr. Prashant Raturi, Himalayan School of Science and Technology

An apparatus for spreading microbial culture on a petri dish by Dr Vivek Kumar, Himalayan School of **Biosciences** 

GPS Map Cam