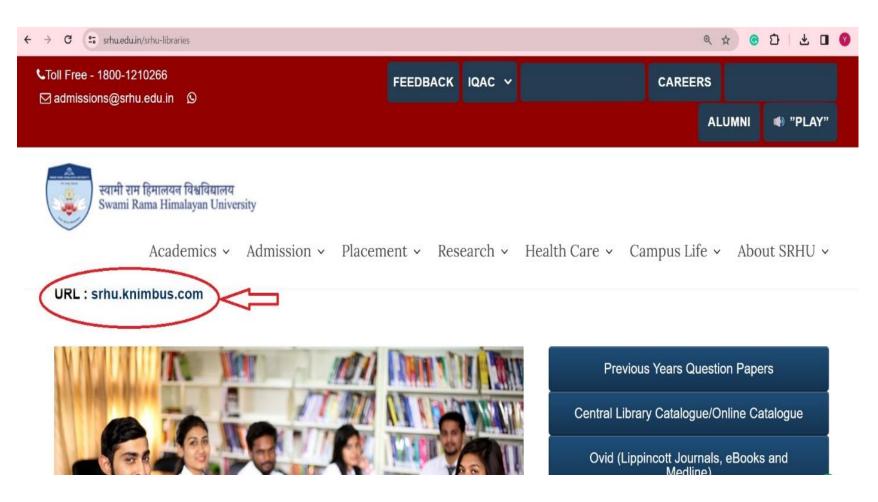

#### **E-resources through Remote Access (Knimbus)**

https://srhu.edu.in/

### Click on Off campus access - srhu.knimbus.com