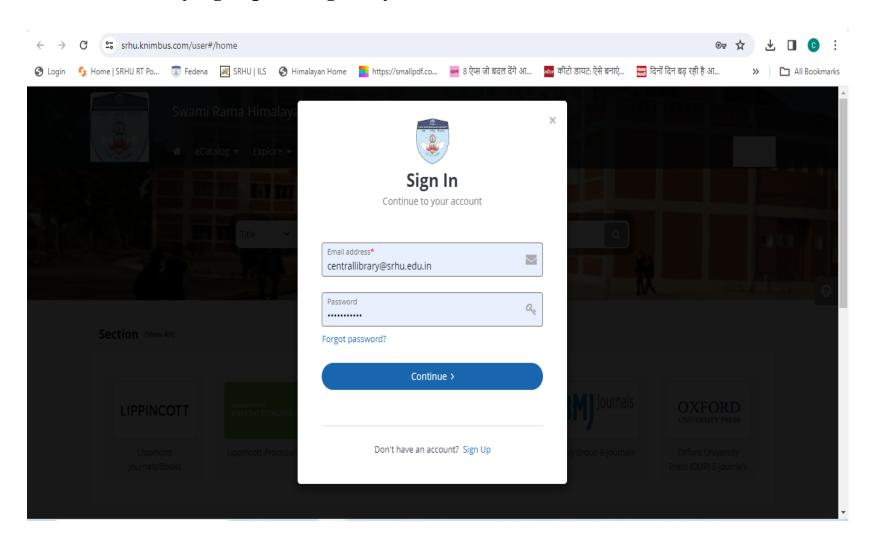

#### **E-resources through Remote Access (Knimbus)**

https://srhu.edu.in/

### Click on Off campus access - srhu.knimbus.com



## You will get the following page



# Create account by sign up and login to your account



### Click on Off-campus access and you may access all the resources subscribed by SRHU.



Click on any publisher. You have remote access to all publishers listed on the above page.

Additionally you can access a wide range of e-resources (30000+) case studies, databases, datasets, e-books, journals, news etc.



For detailed user manual of remote access please visit

https://knimbus.azureedge.net/prod/docs/userguide.pdf

Happy researching!

For any query/suggestion please contact <a href="mailto:centrallibrary@srhu.edu.in">centrallibrary@srhu.edu.in</a> or ring ext. 323