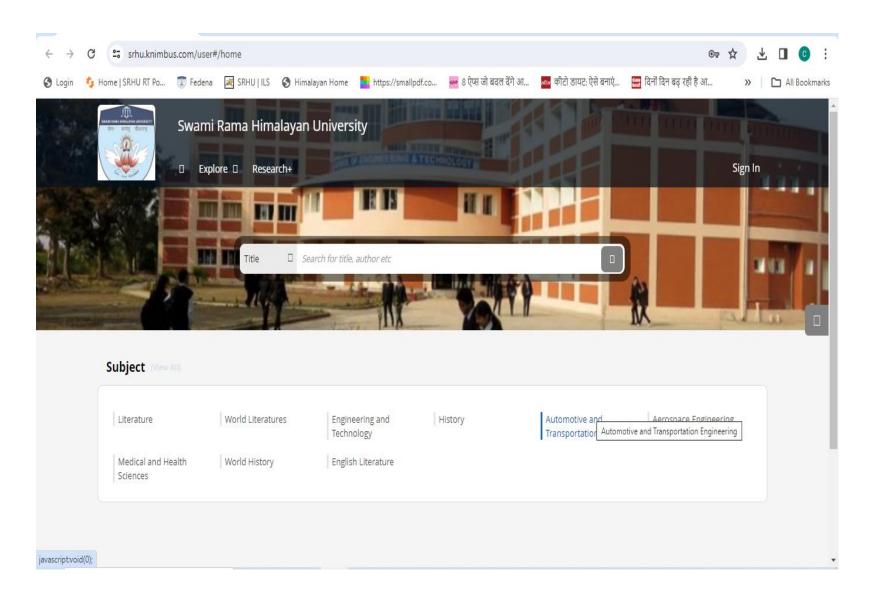

#### **E-resources through Remote Access (Knimbus)**

https://srhu.edu.in/

### Click on Off campus access - srhu.knimbus.com



## You will get the following page



# Create account by sign up and login to your account



### Click on Off-campus access and you may access all the resources subscribed by SRHU.



Click on any publisher. You have remote access to all publishers listed on the above page.

Additionally you can access a wide range of e-resources (30000+) case studies, databases, datasets, e-books, journals, news etc.



For detailed user manual of remote access please visit

https://knimbus.azureedge.net/prod/docs/userguide.pdf

Happy researching!

For any query/suggestion please contact <a href="mailto:centrallibrary@srhu.edu.in">centrallibrary@srhu.edu.in</a> or ring ext. 323