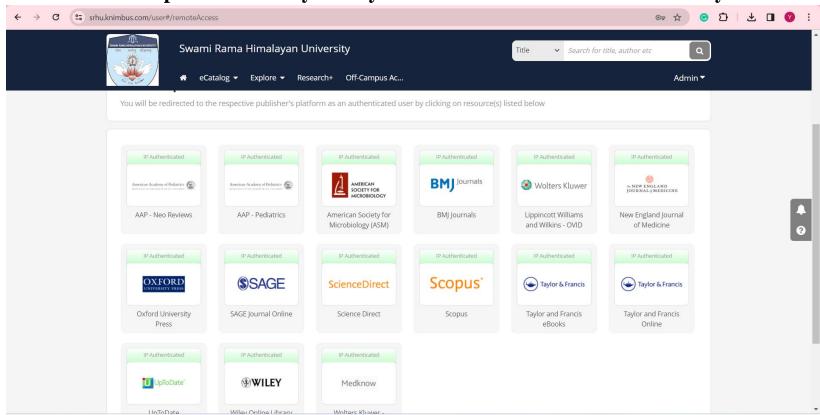

### Click on Off-campus access and you may access all the resources subscribed by SRHU.

Click on any publisher. You have remote access to all publishers listed on the above page.

Additionally you can access a wide range of e-resources (30000+) case studies, databases, datasets, e-books, journals, news etc.